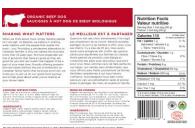

# Nutrition Facts Valeur nutritive

Serving Size 1 hot dog (50 g) Portion 1 hot dog (50 g)

| Portion 1 hot dog (50 g)                         |                                    |
|--------------------------------------------------|------------------------------------|
| Amount<br>Teneur                                 | % Daily Value % valeur quotidienne |
| Calories / Calories 110                          |                                    |
| Fat / Lipides 7 g                                | 11 %                               |
| Saturated / saturés 3 g<br>+ Trans / trans 0.3 g | 16 %                               |
| Cholesterol / Cholestéro                         | ol 25 mg                           |
| Sodium / Sodium 320 mg                           | g 13 %                             |
| Carbohydrate / Glucides                          | 1 g 1 %                            |
| Fibre / Fibres 0 g                               | 0 %                                |
| Sugars / Sucres 0 g                              |                                    |
| Protein / Protéines 8 g                          |                                    |
| Vitamin A / Vitamine A                           | 0 %                                |
| Vitamin C / Vitamine C                           | 0 %                                |
| Calcium / Calcium                                | 0 %                                |
| Iron / Fer                                       | 6 %                                |
|                                                  |                                    |